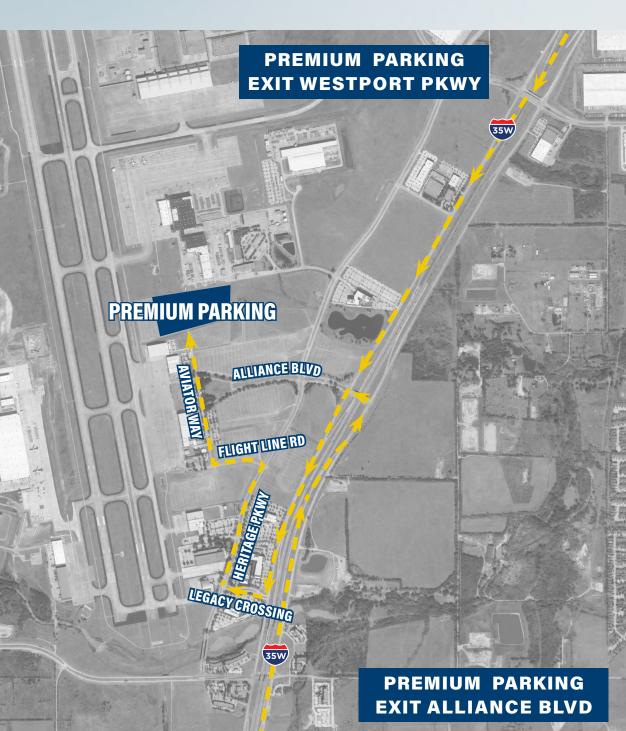

# **PREMIUM PARKING**

DUE TO I-35W CONSTRUCTION & CLOSED EXITS, THESE ARE THE <u>ONLY</u> DIRECTIONS TO REACH PREMIUM PARKING.

## NORTHBOUND FOR PREMIUM PARKING:

- Traveling NORTH on I-35W, exit ALLIANCE BLVD, make a left hand turn over the bridge on Alliance Blvd. DO NOT TAKE THE WESTPORT PKWY EXIT.
- 2. Head **SOUTH** on I-35W Access Road and **TURN RIGHT** on **Legacy Crossing**.
- 3. Stay in right lane of traffic and turn **NORTH on Heritage Pkwy.**
- Follow signs and directions from police officers and head straight on Heritage Pkwy all the way to Flight Line Rd.
- 5. Turn **LEFT** on Flight Line Rd.
- 6. Turn **RIGHT** on Aviator Way. Follow signs to Premium Parking.

## SOUTHBOUND FOR PREMIUM PARKING:

- Traveling SOUTH on I-35W, exit Westport Pkwy, stay on service road and turn RIGHT on Legacy Crossing.
- 2. Stay in right lane of traffic and turn **RIGHT on Heritage Pkwy.**
- 3. Follow signs and directions from police officers and head straight on Heritage Pkwy all the way to Flight Line Rd.
- 4. Turn **LEFT** on Flight Line Rd.
- 5. Turn **RIGHT** on Aviator Way. Follow signs to Premium Parking.

# NEXT PAGE FOR OUTBOUND DIRECTIONS.