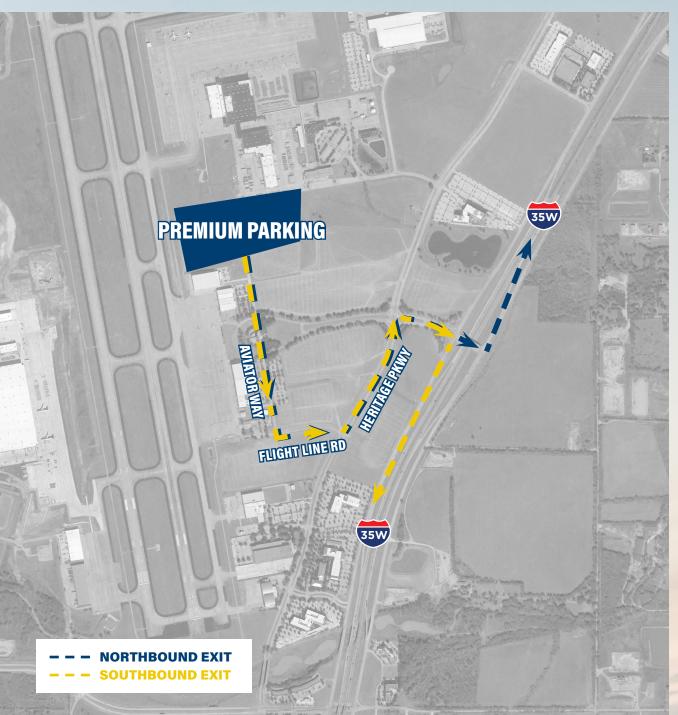

# **PREMIUM EXIT**

DUE TO I-35W CONSTRUCTION AND CLOSED EXITS, THESE ARE THE <u>ONLY</u> OUTBOUND DIRECTIONS TO EXIT.

#### TO EXIT:

- 1. Head south on Aviator Way.
- 2. Turn left on Flight Line Rd.
- 3. Turn left on Heritage Pkwy.
- 4. Turn right on Alliance Blvd.
- 5. Follow officers' direction to exit.
- 6. TO HEAD NORTHBOUND ON I-35W, GO OVER THE BRIDGE AND MAKE A LEFT TO I-35W.