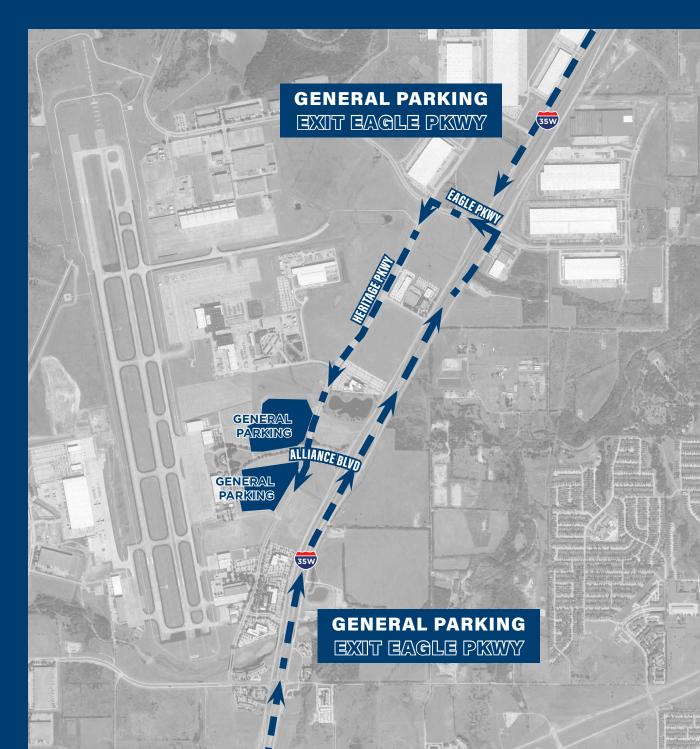

# GENERAL PARKING

DUE TO I-35W CONSTRUCTION AND CLOSED EXITS, THESE ARE THE <u>ONLY</u> DIRECTIONS TO REACH PARKING.

## **NORTHBOUND FOR GENERAL PARKING:**

- 1. Traveling NORTH on I-35W, exit Eagle Pkwy,
- 2. Follow signs and police officers' direction to park.
- 3. Turn LEFT on Eagle Pkwy.
- 4. Turn **LEFT** on **Heritage Pkwy**.
- 5. ALL THREE LANES WILL LEAD TO PARKING.

## **SOUTHBOUND FOR GENERAL PARKING:**

- Traveling SOUTH on I-35W, exit Eagle Pkwy, DO NOT TAKE THE WESTPORT PKWY EXIT.
  Follow signs and police officers' direction to park.
- 2. Turn **RIGHT** on **Eagle Pkwy.**
- 3. Turn **LEFT** on **Heritage Pkwy.**
- 4. ALL THREE LANES WILL LEAD TO PARKING.