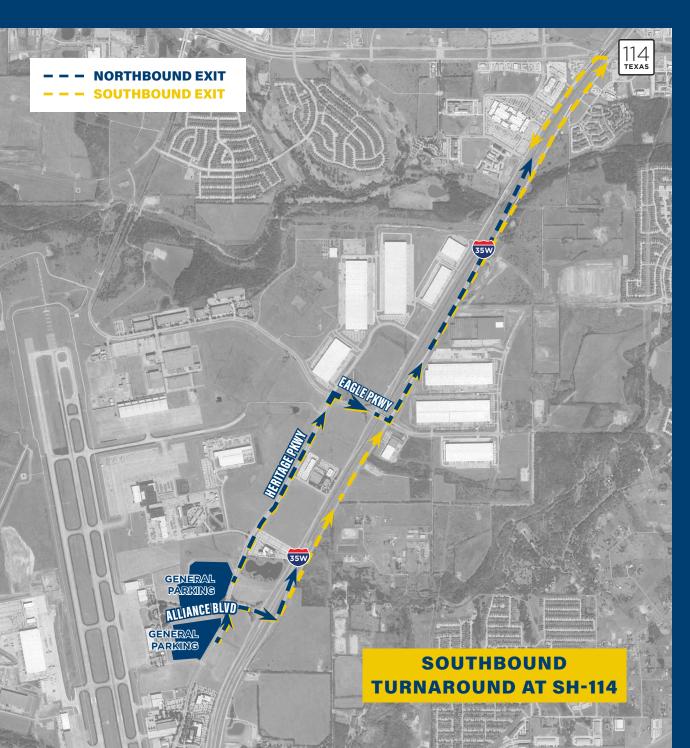

# **GENERAL EXIT**

DUE TO I-35W CONSTRUCTION AND CLOSED EXITS, THESE ARE THE *ONLY* OUTBOUND DIRECTIONS TO EXIT.

# **NORTH GENERAL PARKING LOT TO EXIT:**

- 1. Head north on Heritage Pkwy.
- 2. Turn right on Eagle Pkwy.
- 3. TURN LEFT TO HEAD NORTHBOUND I-35W.
- 4. TO HEAD SOUTHBOUND ON I-35W, HEAD NORTHBOUND ON I-35W AND MAKE A U-TURN AT SH-114 AND GO UNDER THE BRIDGE BACK TO I-35W SOUTH.

## **SOUTH GENERAL PARKING LOT TO EXIT:**

- 1. Head north on Heritage Pkwy.
- 2. Right on Alliance Blvd.
- 3. TURN LEFT TO HEAD NORTHBOUND I-35W.
- 4. TO HEAD SOUTHBOUND ON I-35W, HEAD NORTHBOUND ON I-35W AND MAKE A U-TURN AT SH-114 AND GO UNDER THE BRIDGE BACK TO I-35W SOUTH.